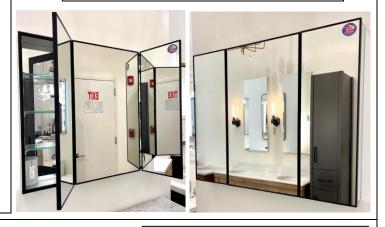

# **MEDICINE CABINET**

MODEL#: MET 5730 3D/18-21-18 (2) N

#### METALIKA NARROW COLLECTION

#### **FEATURES:**

- TWO 18X30" & ONE 21X30" **FULLY MIRRORED, NARROW** FRAMED DOORS.
- INFINITELY ADJUSTABLE SHELVING WITH LOCKDOWN MECHANISM (NO HOLES IN CABINET).
- THREE ADJUSTABLE 3/8" THICK HIGH POLISHED GLASS SHELVES. BEHIND EACH DOOR.
- SHELVING WITH LOCKDOWN MECHANISM (NO HOLES IN CABINET).
- 165-DEGREE PROPRIETARY SOFT CLOSE HEAVY DUTY HINGES.
- LEFT DOOR HINGED RIGHT. **CENTER AND RIGHT DOORS** HINGED LEFT AS A STANDARD.
- FULL GASKET BEHIND DOOR.
- HIGH RESOLUTION SILVER PLATE GLASS MIRRORS FRONT, BACK OF DOOR AND BACK WALL.
- **BACK WALL MIRROR FULLY** SEALED.
- PACKED IN FOUR WALL (FOLDED DOUBLE WALL) CORRUGATION.